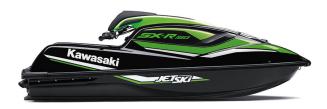

## JET SKI® SX-R™ 160

**MSRP** \$11,599

EBONY/LIME GREEN

## **DETAILS**

**Overall Length** 104.5 in

**Overall Width** 30.1 in

**Overall Height** 33.1 in

**Curb Weight** 551.3 lb\*

Seating **Capacity** 

**Color Choices** 

Ebony/Lime Green