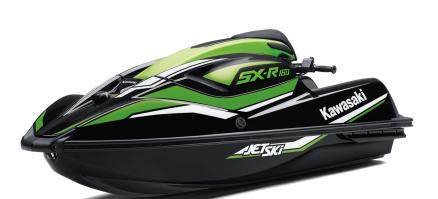

## JET SKI® SX-R™ 160

**MSRP** \$11,599

EBONY/LIME GREEN

## **DETAILS**

**Overall Length** 104.5 in

**Overall Width** 30.1 in

**Overall Height** 33.1 in

**Curb Weight** 551.3 lb\*

Seating **Capacity** 

**Color Choices** 

Ebony/Lime Green